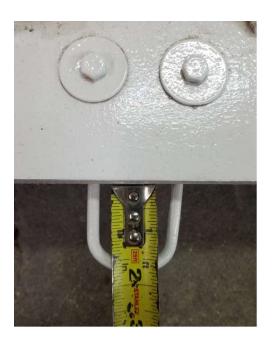

## **Tow Hooks**

Here are pictures and specs for Soap Box Derby Tow hooks. Tow hooks will be used to attach carts to ATV"s as the way to get carts back up the hill after races.

The initial 50 Tow Hooks with all the parts to attach to your cart are at Fountain Tire for \$10 per set. Drill and tape measure not supplied.

If you have any Two Hook questions, please send a note to <a href="mailto:TechBuild@stalbertsoapboxderby.ca">TechBuild@stalbertsoapboxderby.ca</a>

**Volunteers for Race Day are needed.** Check out the volunteer job descriptions and see which positions are open by visiting <u>stalbertsoapboxderby.ca</u> and clicking on volunteers required. Position descriptions and the ability to pick and confirm your volunteer time and shift can be done by clicking on Volunteer Here.