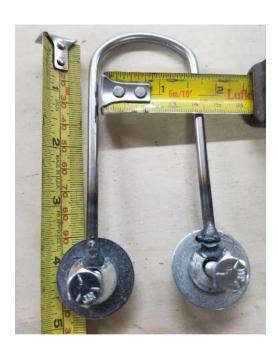

## **Tow Hooks**

Here are pictures and specs for Soap Box Derby Tow hooks. Tow hooks will be used to attach carts to ATV"s as the way to get carts back up the hill after races.

The initial 50 Tow Hooks with all the parts to attach to your cart are at Fountain Tire for \$10 per set. Drill and tape measure not supplied.

If you have any Two Hook questions, please send a note to <a href="mailto:TechBuild@stalbertsoapboxderby.ca">TechBuild@stalbertsoapboxderby.ca</a>

**Volunteers for Race Day are needed.** Check out the volunteer job descriptions and see which positions are open by visiting <u>stalbertsoapboxderby.ca</u> and clicking on volunteers required. Position descriptions and the ability to pick and confirm your volunteer time and shift can be done by clicking on Volunteer Here.